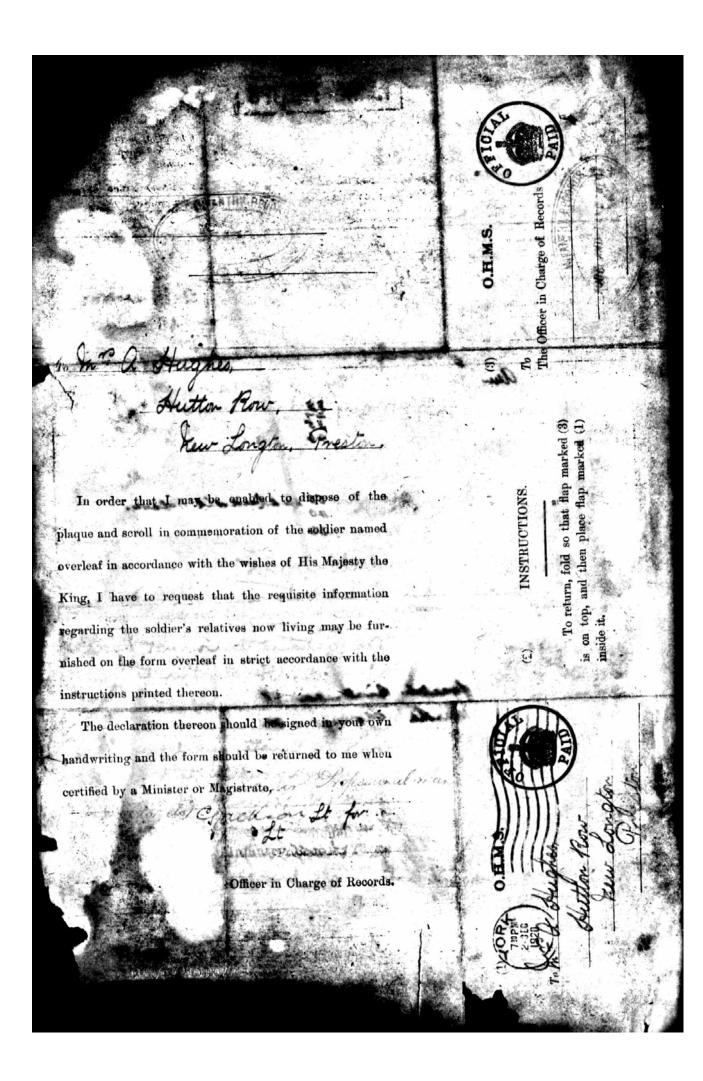

# Remembered with honour LONGTON (ST. ANDREW) CHURCHYARD

Commemorated in perpetuity by the Commonwealth War Graves Commission

Name: EDGLEY **Initials:** G Nationality: United Kingdom Rank: Serjeant Regiment/Service: York and Lancaster Regiment Unit Text: 13th Bn. **Date of Death:** 26/11/1918 Service No: 13/274 Casualty Type: Commonwealth War Dead **Grave/Memorial Reference:** 362.