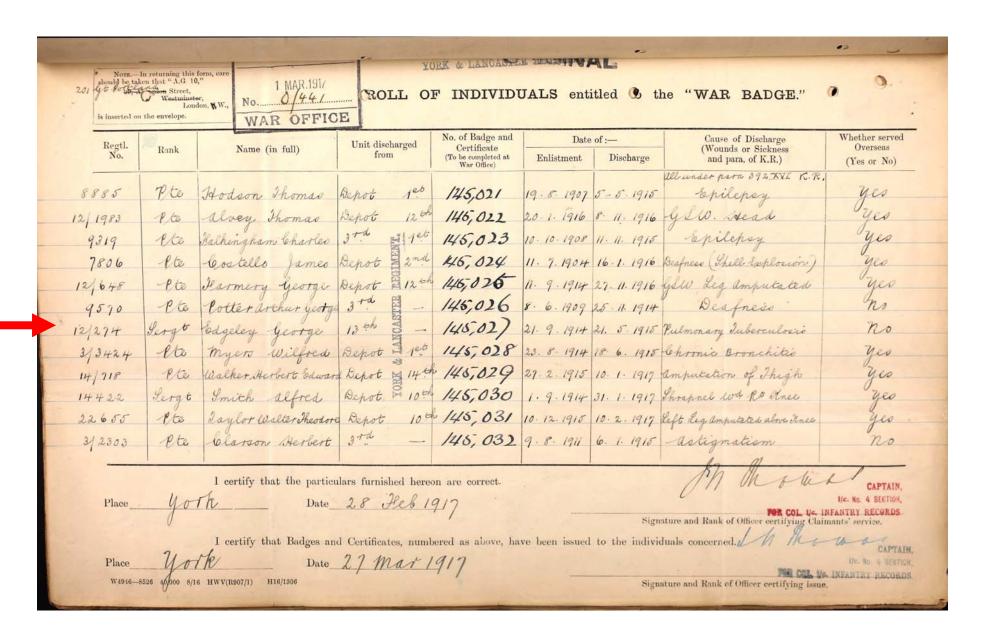

o be, Sir,
Your obedient servant,

Rank and Regimental Number Secretary

Regiment or Corps York & Kanca 15 Ser En let armsley

Date of discharge 21/5/15

Address on discharge 20 See the St. East 2-ca-M anchester

Canteen Middleton Rd. Camp le Records Heaton Fank yorkit Lanes hegt Man chester I your Feb 22nd 1914 Would you kindly let me know if I am entitled to Silver war Bakge I joined the York I Lance Hegt Sept 21-st 1914 + was discharged may 21st 1915, physically unfit + longer fit for war terrice I might tail that I have wrote you before about this matter, but up to now I have received no replifto would you kindly try to let me know this time, for which I enclose Statuper addressed envolope & oblige Late no 2 44. Lergeant G. Edgleg. George Edgle stparally 13th 1.15. fortet Lancis Regt



Silver War Badge Records showing issue to Sgt George Edgley, badge no. 145,027

ROYAL HOSPITAL,

CHELSEA, S.W.

191

SIR,

I am directed by the Lords and others, Commissioners of this Hospital, to inform you of the undermentioned decisions in the cases of Men whose discharge Documents have been recently received with the view of having the claims to pensions considered.

I have the honour to be,

SIR,

Your obedient Servant,

| Corps.             | Rank.  | Regiment. /3 Sen B. / Name and Regimental Number. | Allowances | Decision.<br>Weekly Pension |
|--------------------|--------|---------------------------------------------------|------------|-----------------------------|
| R & antaslir<br>B. | Sergl- | Feorge Edgeley<br>274                             |            | Reg echet