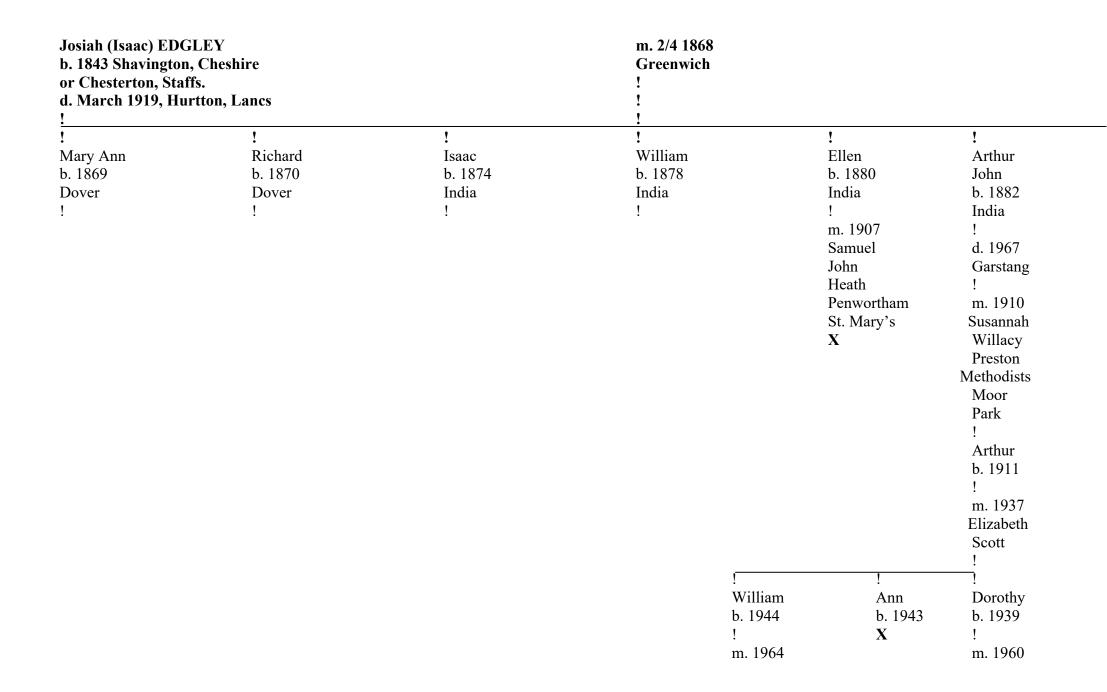

### In Memory of

# **Sergeant G EDGLEY**

### 13/274, 13th Bn., York and Lancaster Regiment

who died on 26 November 1918

# Remembered with honour LONGTON (ST. ANDREW) CHURCHYARD

Commemorated in perpetuity by the Commonwealth War Graves Commission

Name: EDGLEY **Initials:** G Nationality: United Kingdom Rank: Serjeant Regiment/Service: York and Lancaster Regiment Unit Text: 13th Bn. **Date of Death:** 26/11/1918 Service No: 13/274 Casualty Type: Commonwealth War Dead **Grave/Memorial Reference:** 362.

Cemetery: LONGTON (ST. ANDREW) CHURCHYARD

Serjeant George EDGLEY's grave at Longton Churchyard, No. 362