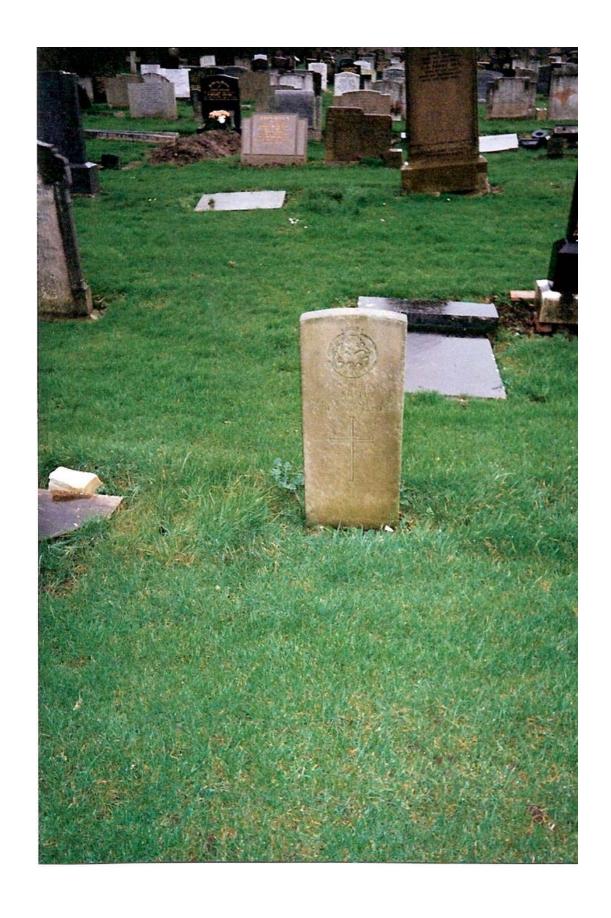

Cemetery: LONGTON (ST. ANDREW) CHURCHYARD

Serjeant George EDGLEY's grave at Longton Churchyard, No. 362