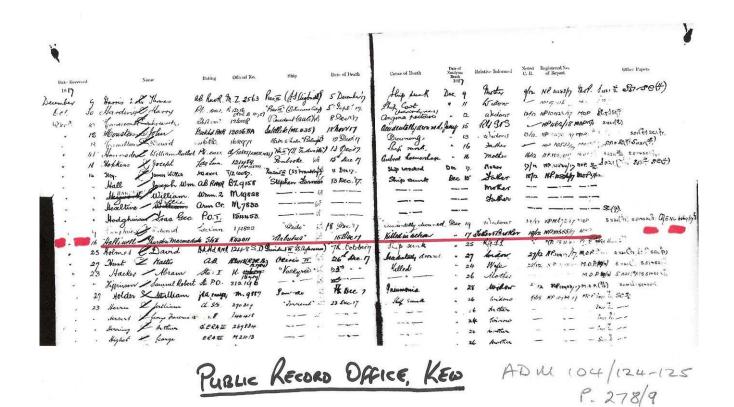

#### Lamb Family

1851 Census – Ludgate, Caton, Lancaster

The Royal Navy casualty record sheet for HALLIWELL Public Record Office Ref:- ADM 104 / 124-125 Pages 278/9

ancestry library edition