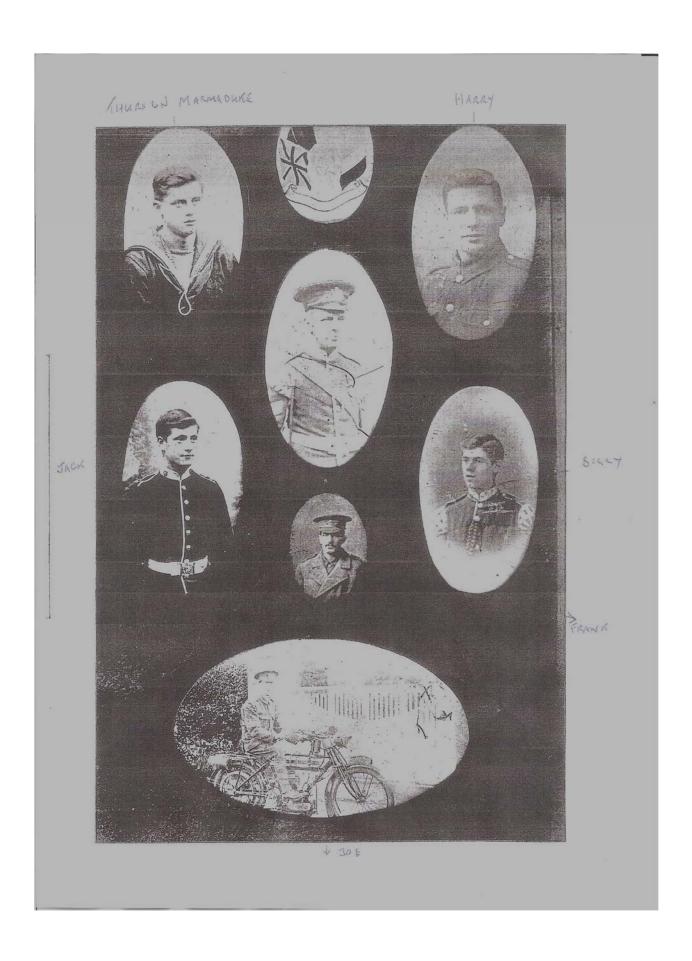

### K/44011 Stoker 2nd Class THURSTON MARMADUKE HALLIWELL Courtesy of Mrs. Carol Green, great niece of Stoker Halliwell

In Memory of

#### Stoker 2nd Class THURSTON MARMADUKE HALLIWELL

K/44011, H.M.S. "Arbutus.", Royal Navy

who died age 18 on 15 December 1917

son of Ellen Halliwell, of 105, Plungington Rd., Preston, and the late Henry Halliwell.