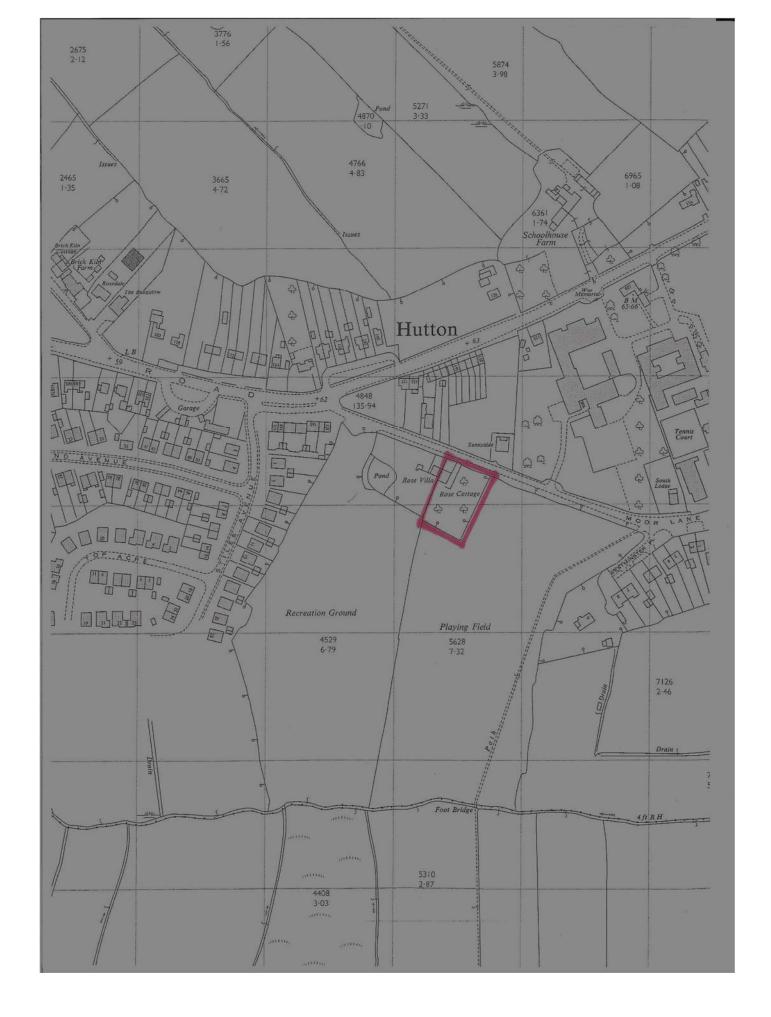

Many thanks.

Stewart

Rose Cottage, Back Lane (now Moor Lane), Hutton, the former home of Stoker Thurston Marmaduke HALLIWELL

The location of Rose Cottage, Back Lane (now Moor Lane), Hutton

In the results below, the reference number will be a link. Clicking on this link will add your choice to a summary list on a new page. From this <u>summary page</u> you will be able to review all your search results and you will find links to printable application forms which can be used to order the certificate for the index entry. Full details of the charges and the Register Office address can be found on the form.