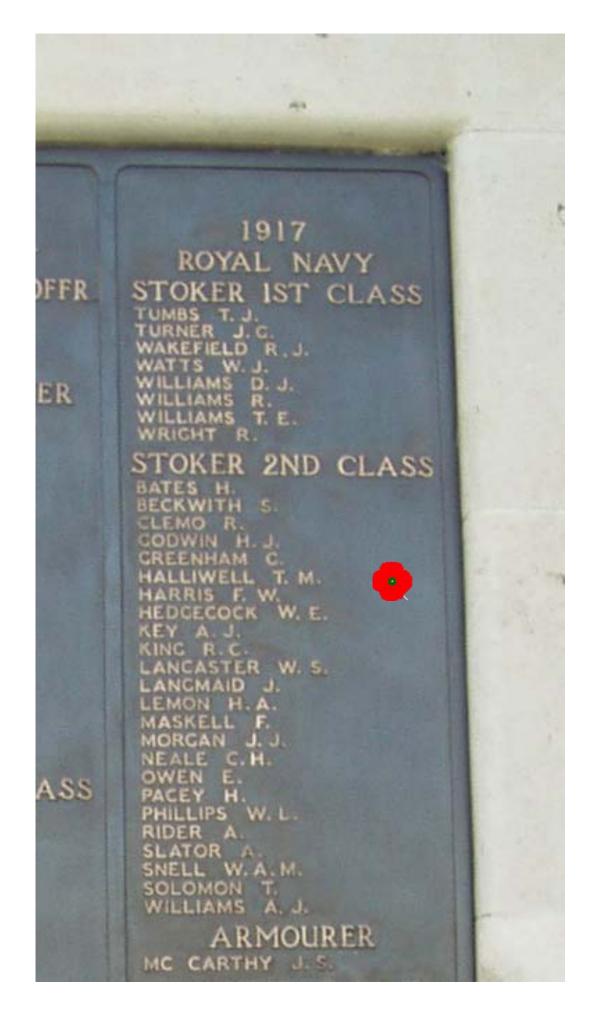

#### Stoker 2nd Class THURSTON MARMADUKE HALLIWELL

K/44011, H.M.S. "Arbutus.", Royal Navy

who died age 18 on 15 December 1917

son of Ellen Halliwell, of 105, Plungington Rd., Preston, and the late Henry Halliwell.

## Remembered with honour PLYMOUTH NAVAL MEMORIAL

Commemorated in perpetuity by the Commonwealth War Graves Commission

In close-up.

Name: HALLIWELL, THURSTON MARMADUKE **Initials:** T M Nationality: United Kingdom Rank: Stoker 2nd Class Regiment/Service: Royal Navy Unit Text: H.M.S. "Arbutus." **Age:** 18 **Date of Death**: 15/12/1917 Service No: K/44011 Additional information: Son of Ellen Halliwell, of 105, Plungington Rd., Preston, and the late Henry Halliwell. Casualty Type: Commonwealth War Dead **Grave/Memorial Reference: 22.** Memorial: PLYMOUTH NAVAL MEMORIAL