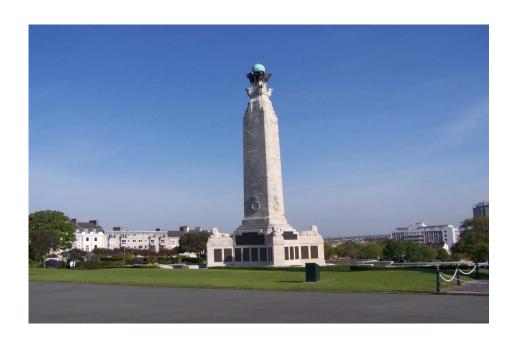

## Remembered with honour PLYMOUTH NAVAL MEMORIAL

Commemorated in perpetuity by the Commonwealth War Graves Commission

In close-up.

Name: HALLIWELL, THURSTON MARMADUKE **Initials:** T M Nationality: United Kingdom Rank: Stoker 2nd Class Regiment/Service: Royal Navy Unit Text: H.M.S. "Arbutus." **Age:** 18 **Date of Death**: 15/12/1917 Service No: K/44011 Additional information: Son of Ellen Halliwell, of 105, Plungington Rd., Preston, and the late Henry Halliwell. Casualty Type: Commonwealth War Dead **Grave/Memorial Reference: 22.** Memorial: PLYMOUTH NAVAL MEMORIAL

**Location Information:** The Memorial is situated centrally on The Hoe which looks directly towards Plymouth Sound. It is accessible at all times. Copies of the Memorial Register are kept at the Tourist Information Office at Island House, 9 The Barbican, Plymouth, PL1 2LS, and also in the Naval Historical Section at Plymouth Library.

Historical Information: After the First World War, an appropriate way had to be found of commemorating those members of the Royal Navy who had no known grave, the majority of deaths having occurred at sea where no permanent memorial could be provided. An Admiralty committee recommended that the three manning ports in Great Britain - Chatham, Plymouth and Portsmouth should each have an identical memorial of unmistakable naval form, an obelisk, which would serve as a leading mark for shipping. The memorials were designed by Sir Robert Lorimer, who had already carried out a considerable amount of work for the Commission, with sculpture by Henry Poole. After the Second World War it was decided that the naval memorials should be extended to provide space for commemorating the naval dead without graves of that war, but since the three sites were dissimilar, a different architectural treatment was required for each. The architect for the Second World War extension at Plymouth was Sir Edward Maufe (who also designed the Air Forces memorial at Runnymede) and the additional sculpture was by Charles Wheeler and William McMillan. In addition to commemorating seamen of the Royal Navy who sailed from Plymouth, the First World War panels also bears the names of sailors from Australia and South Africa; the governments of the other Commonwealth nations chose to commemorate their dead elsewhere, for the most part on memorials in their home ports. After the Second World War, Canada and New Zealand again chose commemoration at home, but the memorial at Plymouth commemorates sailors from all other parts of the Commonwealth. Plymouth Naval Memorial commemorates 7,251 sailors of the First World War and 15,933 of the Second World War.