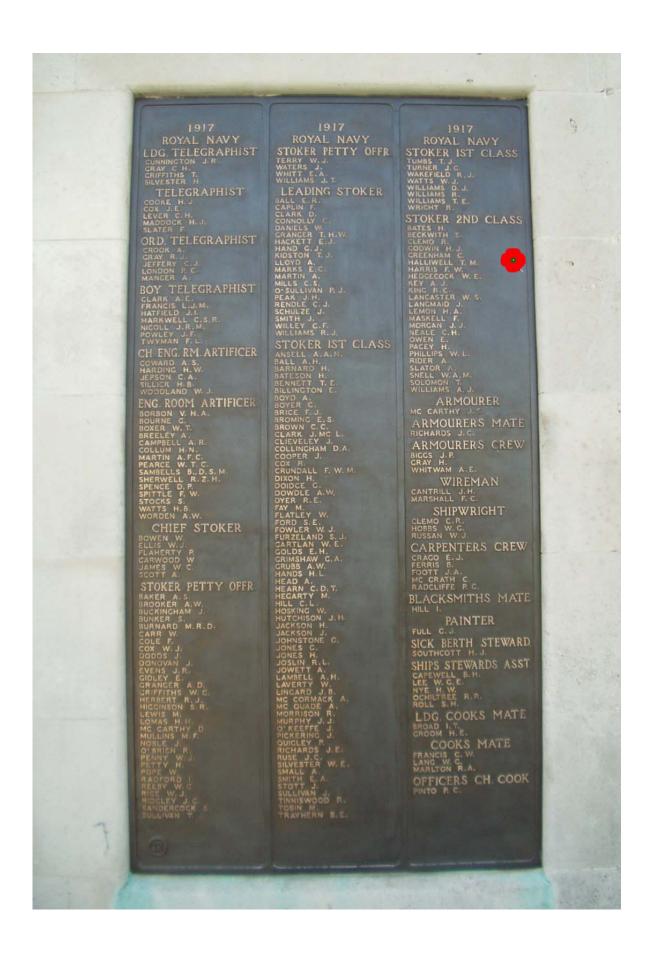

## Remembered with honour PLYMOUTH NAVAL MEMORIAL

Commemorated in perpetuity by the Commonwealth War Graves Commission

In close-up.

Name: HALLIWELL, THURSTON MARMADUKE **Initials:** T M Nationality: United Kingdom Rank: Stoker 2nd Class Regiment/Service: Royal Navy Unit Text: H.M.S. "Arbutus." **Age:** 18 **Date of Death**: 15/12/1917 Service No: K/44011 Additional information: Son of Ellen Halliwell, of 105, Plungington Rd., Preston, and the late Henry Halliwell. Casualty Type: Commonwealth War Dead **Grave/Memorial Reference: 22.** Memorial: PLYMOUTH NAVAL MEMORIAL

Historical Information: After the First World War, an appropriate way had to be found of commemorating those members of the Royal Navy who had no known grave, the majority of deaths having occurred at sea where no permanent memorial could be provided. An Admiralty committee recommended that the three manning ports in Great Britain - Chatham, Plymouth and Portsmouth should each have an identical memorial of unmistakable naval form, an obelisk, which would serve as a leading mark for shipping. The memorials were designed by Sir Robert Lorimer, who had already carried out a considerable amount of work for the Commission, with sculpture by Henry Poole. After the Second World War it was decided that the naval memorials should be extended to provide space for commemorating the naval dead without graves of that war, but since the three sites were dissimilar, a different architectural treatment was required for each. The architect for the Second World War extension at Plymouth was Sir Edward Maufe (who also designed the Air Forces memorial at Runnymede) and the additional sculpture was by Charles Wheeler and William McMillan. In addition to commemorating seamen of the Royal Navy who sailed from Plymouth, the First World War panels also bears the names of sailors from Australia and South Africa; the governments of the other Commonwealth nations chose to commemorate their dead elsewhere, for the most part on memorials in their home ports. After the Second World War, Canada and New Zealand again chose commemoration at home, but the memorial at Plymouth commemorates sailors from all other parts of the Commonwealth. Plymouth Naval Memorial commemorates 7,251 sailors of the First World War and 15,933 of the Second World War.