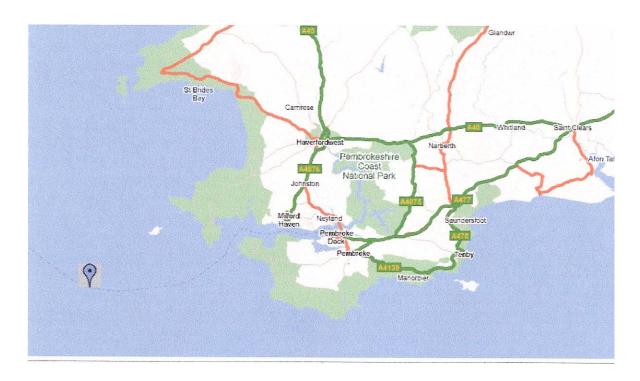

# Location of the wreck of H.M.S. Arbutus at 51° 38' North by 05° 24' West 15 miles south west of Milford Haven

( Map courtesy of <a href="http://itouchmap.com/latlong.html">http://itouchmap.com/latlong.html</a>)

Dennis, many thanks for your short history of Arbutus (1917). Strange that Arbutus (1942) should also be sunk in the same general area 25 years later. I've worked out the sinking as about 20 miles s.w. of Milford Haven. One of the stoker casualties came from our village just s.w. of Preston, Lancs, and went past his former home just today. Still searching for relatives.

Many thanks.

Stewart

Rose Cottage, Back Lane (now Moor Lane), Hutton, the former home of Stoker Thurston Marmaduke HALLIWELL

The location of Rose Cottage, Back Lane (now Moor Lane), Hutton

In the results below, the reference number will be a link. Clicking on this link will add your choice to a summary list on a new page. From this <u>summary page</u> you will be able to review all your search results and you will find links to printable application forms which can be used to order the certificate for the index entry. Full details of the charges and the Register Office address can be found on the form.