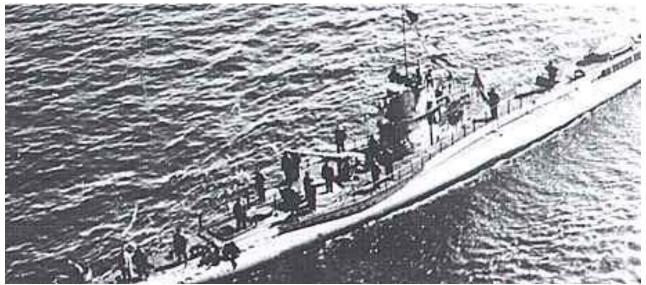

# Location of the wreck of H.M.S. Arbutus at 51° 38' North by 05° 24' West 15 miles south west of Milford Haven

( Map courtesy of <a href="http://itouchmap.com/latlong.html">http://itouchmap.com/latlong.html</a>)

Her attacker had been the UB-65. The position was then 51.38N 05.24W.

In all two officers and seven men lost their lives.

(info extracted from TNA ADM.137/3292)

Re: HMS ARBUTUS - SUNK 1917 - NOT 1942 Posted by: <u>Stewart McLoughlin</u> (IP Logged)