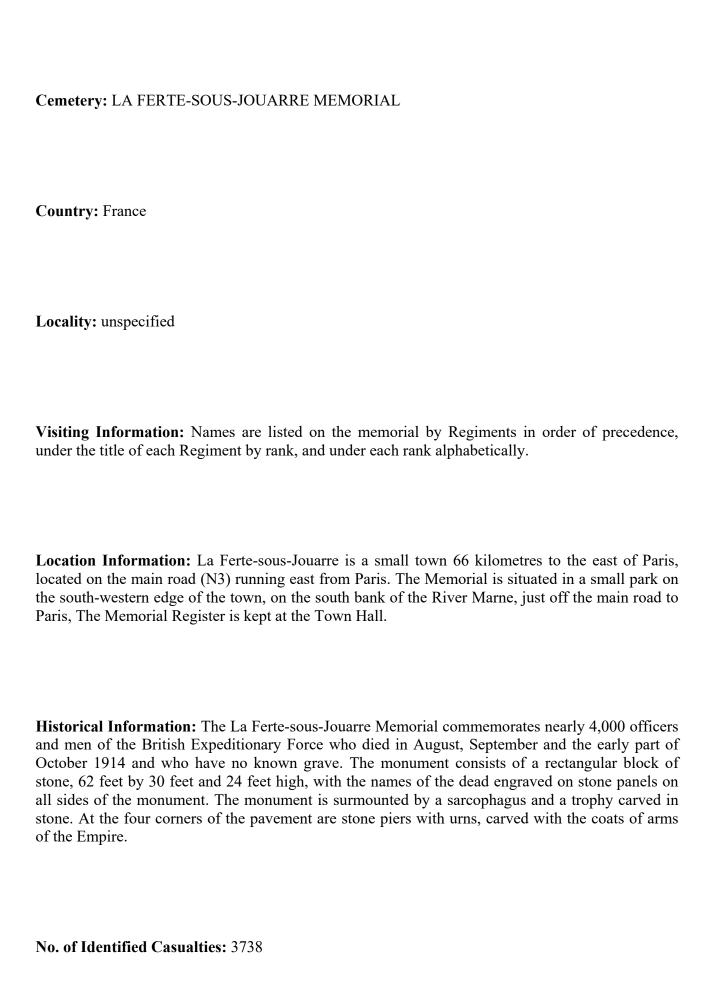

# Remembered with honour LA FERTE-SOUS-JOUARRE MEMORIAL

Commemorated in perpetuity by the Commonwealth War Graves Commission

## LA FERTE-SOUS-JOUARRE MEMORIAL

near Haucourt, east of Arras.

There are no plans of the memorial on the C.W.G.C. web-site

William KEEN was born in Poulton-le-Fylde in 1879, being baptised at Christ Church, Blackpool, on 24 January, 1880, the son of Lucy Keen, who was originally from Oxfordshire. William would shortly afterwards reside with relatives whilst his mother entered a period of service with a family in Preston. Lucy was to marry Anthony Hall in 1888 at St. Luke's, Preston, and they were to have two further sons, Arthur (1890) and Harry (1893).