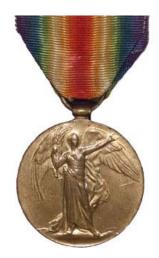

William was awarded the Allied Victory Medal, British War Medal and the 1914 Star, affectionally known as 'Pip', 'Squeak' and 'Wilfred' after cartoon characters of the time. He was also granted the bronze bar to the Star, indicating that he had been under enemy fire during that autumn of 1914.