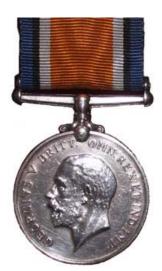

William was awarded the Allied Victory Medal, British War Medal and the 1914 Star, affectionally known as 'Pip', 'Squeak' and 'Wilfred' after cartoon characters of the time. He was also granted the bronze bar to the Star, indicating that he had been under enemy fire during that autumn of 1914.