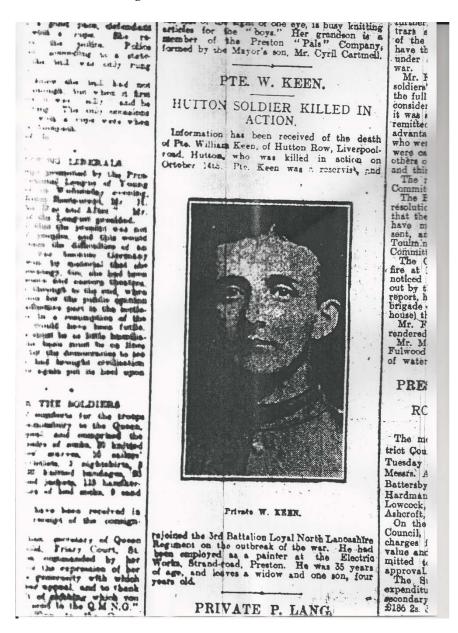

On 3<sup>rd</sup> September, 1914, **William** arrived in France and would very soon be fighting off a major German advance through Belgium and France leading to the battles of The Marne and The Aisne sometimes referred too as the "retreat from Mons". The Kaiser would describe them as "that contemptible little army" thus giving rise to the early British Expeditionary Force members being known as "The Old Contemptibles". It was not long into these early battles that **William** was to lose his life on 24<sup>th</sup> October, 1914, the first casualty from this area. His body was never found and he is remembered at the La Ferte-Sous-Jouarre memorial east of Paris, St. Andrew's Church and at Keen Close off Lindle Lane, Hutton.