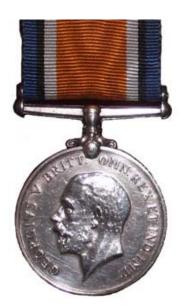

Private Scarlett's medal record card awarding him the Allied Victory and British War Medals

#### The British War Medal 1914 - 1918

Established on 26<sup>th</sup> July 1919.

Also known as 'Squeak'.

The silver or bronze medal was awarded to officers and men of the British and Imperial Forces who either entered a theatre of war or entered service overseas between 5<sup>th</sup> August 1914 and 11<sup>th</sup> November 1918 inclusive. This was later extended to services in Russia, Siberia and some other areas in 1919 and 1920.

Approximately 6.5 million British War Medals were issued.

Approximately 6.4 million of these were the silver versions of this medal. Around 110,000 of a bronze version were issued mainly to Chinese, Maltese and Indian Labour Corps. The front (obv or obverse) of the medal depicts the head of George V.

The recipient's service number, rank, name and unit was impressed on the rim.

Private Scarlett's name on Panel 7 of the Cambrai Memorial