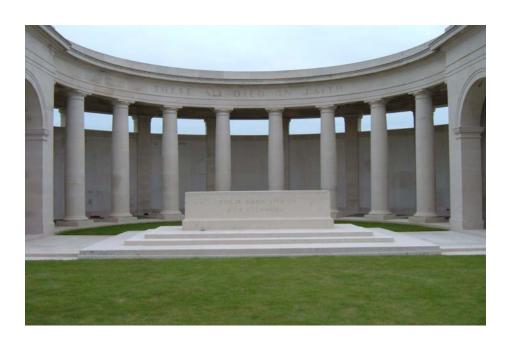

# CAMBRAI MEMORIAL, LOUVERVAL

Commemorated in perpetuity by the Commonwealth War Graves Commission

Name: SCARLETT, THOMAS DAWSON **Initials:** T D Nationality: United Kingdom Rank: Private Regiment/Service: South Staffordshire Regiment Unit Text: 2nd Bn. **Age:** 21 **Date of Death:** 01/12/1917 Service No: 41851 Additional information: Son of Harry and Sarah Ann Scarlett, of Liverpool Rd., Hutton, Preston. Casualty Type: Commonwealth War Dead **Grave/Memorial Reference:** Panel 7. Memorial: CAMBRAI MEMORIAL, LOUVERVAL

**Location Information:** The small village of Louverval is on the north side of the N30, Bapaume to Cambrai road, 13 kilometres north-east of Bapaume and 16 kilometres south-west of Cambrai. The Memorial stands on a terrace in Louverval Military Cemetery, which is situated on the north side of the N30, south of Louverval village. CWGC signposts on the N30 give advance warning of arrival at the Cemetery

Historical Information: The CAMBRAI MEMORIAL commemorates more than 7,000 servicemen of the United Kingdom and South Africa who died in the Battle of Cambrai in November and December 1917 and whose graves are not known. Sir Douglas Haig described the object of the Cambrai operations as the gaining of a 'local success by a sudden attack at a point where the enemy did not expect it' and to some extent they succeeded. The proposed method of assault was new, with no preliminary artillery bombardment. Instead, tanks would be used to break through the German wire, with the infantry following under the cover of smoke barrages. The attack began early in the morning of 20 November 1917 and initial advances were remarkable. However, by 22 November, a halt was called for rest and reorganisation, allowing the Germans to reinforce. From 23 to 28 November, the fighting was concentrated almost entirely around Bourlon Wood and by 29 November, it was clear that the Germans were ready for a major counter attack. During the fierce fighting of the next five days, much of the ground gained in the initial days of the attack was lost. For the Allies, the results of the battle were ultimately disappointing but valuable lessons were learnt about new strategies and tactical approaches to fighting. The Germans had also discovered that their fixed lines of defence, no matter how well prepared, were vulnerable. The Cambrai Memorial was designed by H Chalton Bradshaw with sculpture by C S Jagger. The memorial stands on a terrace at one end of LOUVERVAL MILITARY CEMETERY. The chateau at Louverval, was taken by the 56th Australian Infantry Battalion at dawn on 2 April 1917. The hamlet stayed in Allied hands until the 51st (Highland) Division was driven from it on 21 March 1918 during the great German advance, and it was retaken in the following September. Parts of Rows B and C of the cemetery were made between April and December 1917 and in 1927, graves were brought in from Louverval Chateau Cemetery, which had been begun by German troops in March 1918 and used by Commonwealth forces in September and October 1918. The cemetery now contains 124 First World War burials.