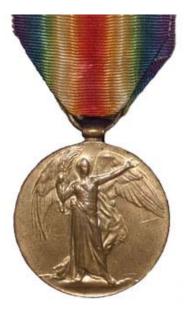

Private Scarlett's medal record card awarding him the Allied Victory and British War Medals

#### The Allied Victory Medal

Also known as 'Wilfred'

It was decided that each of the allies should each issue their own bronze victory medal with a similar design, similar equivalent wording and identical ribbon.

The British medal was designed by W. McMillan. The front depicts a winged classical figure representing victory.

Approximately 5.7 million victory medals were issued. Interestingly, eligibility for this medal was more restrictive and not everyone who received the British War Medal ('Squeak') also received the Victory Medal ('Wilfred'). However, in general, all recipients of 'Wilfred' also received 'Squeak' and all recipients of 'Pip' also received both 'Squeak' and 'Wilfred'.

The recipient's service number, rank, name and unit was impressed on the rim.