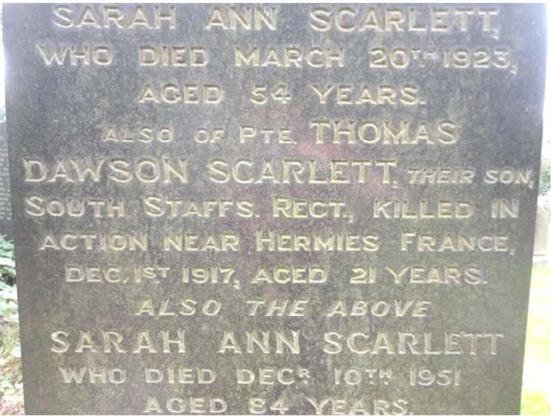

# In Memory of Private THOMAS DAWSON SCARLETT

# 41851, 2nd Bn., South Staffordshire Regiment

who died age 21 on 01 December 1917

Son of Harry and Sarah Ann Scarlett, of Liverpool Rd., Hutton, Preston.