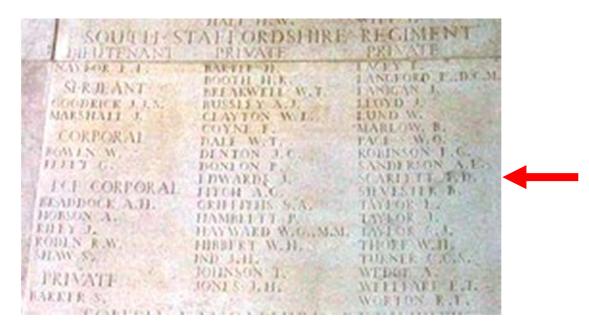

The recipient's service number, rank, name and unit was impressed on the rim.

Private Scarlett's name on Panel 7 of the Cambrai Memorial