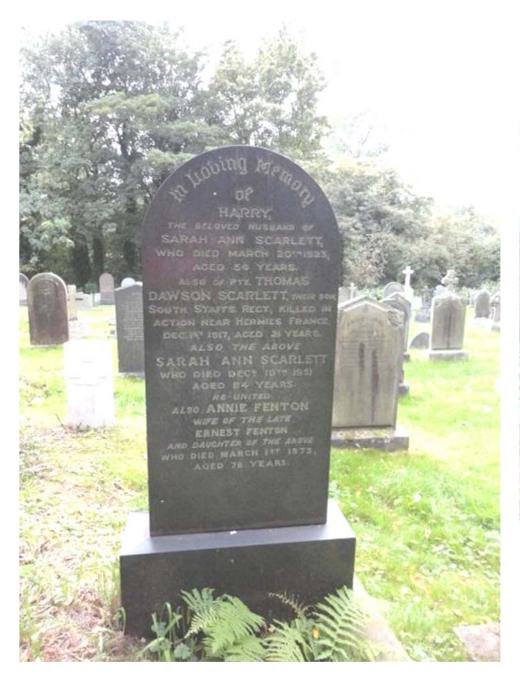

# In Memory of Private THOMAS DAWSON SCARLETT

# 41851, 2nd Bn., South Staffordshire Regiment

who died age 21 on 01 December 1917

Son of Harry and Sarah Ann Scarlett, of Liverpool Rd., Hutton, Preston.